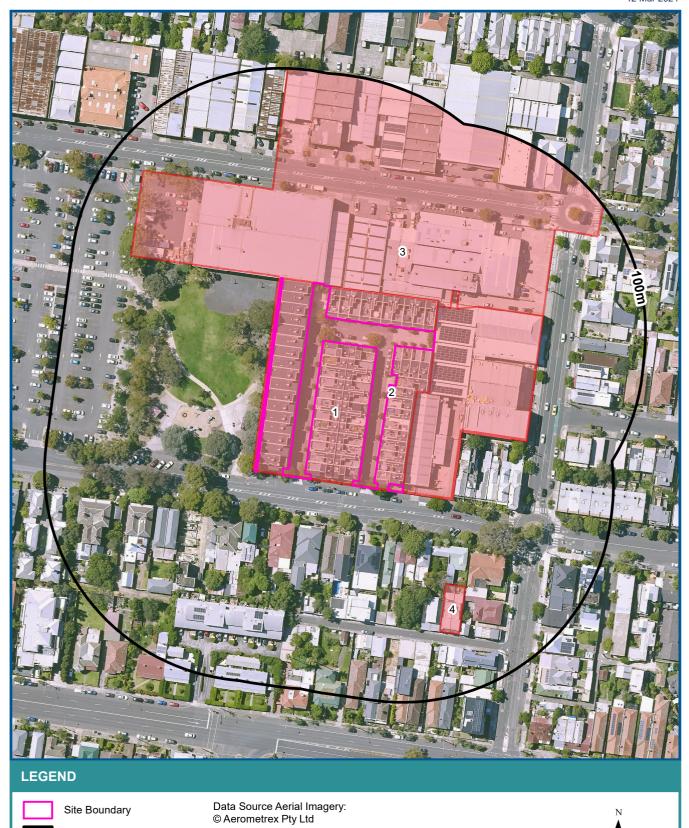

### REPORT DATE

12 Mar 2024

Search Area
Search Results

**REPORT DATE** 12 Mar 2024 11:47:53

ADDRESS 225-231 Barklly Street, Brunswick, VIC 3056

# **Search Results**

The following table contains records that were identified specifically for your property, or areas or features covering your property:

| Map ID | Record Type                                                                                       | Category<br>(Page 2) | Name                                                        | Location                                                                           | Activity                                                           | Further Info                                                                                                                                                                             | Status                                     | Reference        |
|--------|---------------------------------------------------------------------------------------------------|----------------------|-------------------------------------------------------------|------------------------------------------------------------------------------------|--------------------------------------------------------------------|------------------------------------------------------------------------------------------------------------------------------------------------------------------------------------------|--------------------------------------------|------------------|
| 1      | Contaminated Land<br>Priority Site                                                                | 1                    |                                                             | 225 Barkly St,<br>Brunswick, Melbourne,<br>Victoria, 3056,<br>Australia, Brunswick | Former Industrial Site.<br>Requires ongoing<br>management          |                                                                                                                                                                                          | Current EPA List                           | EAN-<br>00004275 |
|        | Environmental Audit<br>Report                                                                     | 3                    |                                                             | 227-231 BARKLY ST,<br>BRUNSWICK VIC 3056<br>227-231 BARKLY<br>ST,BRUNSWICK         |                                                                    | <u>Document Link</u>                                                                                                                                                                     | 53V                                        | 0008006641       |
|        | Environmental Audit<br>Report                                                                     | 3                    |                                                             | 225 BARKLY ST,<br>BRUNSWICK VIC 3056<br>30 AMELIA<br>ST,BRUNSWICK                  |                                                                    | Document Link                                                                                                                                                                            | 53V                                        | 0008006415       |
|        | Environmental Audit<br>Report                                                                     | 3                    |                                                             | 225-231 BARKLY<br>ST,BRUNSWICK                                                     |                                                                    | Document Link                                                                                                                                                                            | 53X Statement                              | 0008002077       |
|        | Pollution or Remedial<br>Notice                                                                   | 4                    | NORTH<br>SUBURBAN<br>PROPERTIES P/L                         | 225 BARKLY ST,<br>BRUNSWICK                                                        | Former Industrial Site,<br>Requires assessment<br>and/or clean up. | 62A(1)                                                                                                                                                                                   | Legacy EPA<br>Database<br>Pollution Notice | NO5389           |
|        | Pollution or Remedial<br>Notice                                                                   | 4                    | PREMIER<br>BUILDING &<br>CONSULTING P/L                     | 227 BARKLY ST,<br>BRUNSWICK                                                        | Former Industrial Site,<br>Requires assessment<br>and/or clean up. | 62A(1)                                                                                                                                                                                   | Legacy EPA<br>Database<br>Pollution Notice | NO5388           |
|        | Pollution or Remedial<br>Notice                                                                   | 4                    | P K TEXTILES P/L                                            | 225 BARKLY ST,<br>BRUNSWICK                                                        | Former Industrial Site,<br>Requires assessment<br>and/or clean up. | 62A(1)                                                                                                                                                                                   | Legacy EPA<br>Database<br>Pollution Notice | NO4219           |
|        | Pollution or Remedial<br>Notice                                                                   | 4                    | NORTH<br>SUBURBAN<br>PROPERTIES P/L                         | 225 BARKLY ST,<br>BRUNSWICK                                                        |                                                                    | 62A(1)                                                                                                                                                                                   | Legacy EPA<br>Database<br>Pollution Notice | NO4218           |
|        | Pollution or Remedial<br>Notice                                                                   | 4                    | PREMIER<br>BUILDING &<br>CONSULTING P/L                     | 227 BARKLY ST,<br>BRUNSWICK                                                        | Former Industrial Site,<br>Requires assessment<br>and/or clean up. | 62A(1)                                                                                                                                                                                   | Legacy EPA<br>Database<br>Pollution Notice | NO3877           |
|        | Pollution or Remedial<br>Notice                                                                   | 4                    | P K TEXTILES P/L                                            | 225 BARKLY ST,<br>BRUNSWICK                                                        |                                                                    | 62A(1)                                                                                                                                                                                   | Legacy EPA<br>Database<br>Pollution Notice | NO3863           |
|        | Pollution or Remedial<br>Notice                                                                   | 4                    | NORTH<br>SUBURBAN<br>PROPERTIES P/L                         | 225 BARKLY ST,<br>BRUNSWICK                                                        |                                                                    | 62A(1)                                                                                                                                                                                   | Legacy EPA Database Pollution Notice       | NO3862           |
|        | Pollution or Remedial<br>Notice                                                                   | 4                    | PREMIER<br>BUILDING &<br>CONSULTING P/L                     | 227 BARKLY ST,<br>BRUNSWICK                                                        |                                                                    | 62A(1)                                                                                                                                                                                   | Legacy EPA<br>Database<br>Pollution Notice | NO3715           |
|        | Pollution or Remedial<br>Notice                                                                   | 4                    |                                                             | 225 and 227-231 Barkly<br>Street and 1-77 Amelia<br>Street, BRUNSWICK              | Former Industrial Site.<br>Requires ongoing<br>management.         | Previous Priority<br>Notice                                                                                                                                                              | Previous Priority<br>Notice                | 90009119         |
|        | Pollution or Remedial<br>Notice                                                                   | 4                    | SPOTLESS<br>SERVICES<br>AUSTRALIA<br>LIMITED<br>[BRUNSWICK] | 225 and 227-231 Barkly<br>Street, BRUNSWICK                                        | Former Industrial Site.<br>Requires ongoing<br>management.         | Previous Priority<br>Notice, Clean Up<br>Notice                                                                                                                                          | Previous Priority<br>Notice                | 90004520         |
|        | Pollution or Remedial<br>Notice                                                                   | 4                    | Taylors Two Two<br>Seven Pty Ltd                            | 225 and 227-231 Barkly<br>Street, Brunswick                                        | Former Industrial Site. Requires ongoing management.               | Previous Priority<br>Notice, Clean Up<br>Notice                                                                                                                                          | Previous Priority<br>Notice                | 90004362         |
| 2      | Environmental Audit<br>Overlays                                                                   | 4                    |                                                             |                                                                                    |                                                                    | An environmental audit is required prior to this site being used for a 'sensitive use'                                                                                                   |                                            | 14400            |
| 3      | Groundwater quality<br>restricted use zone -<br>area of remaining<br>groundwater<br>contamination | 4                    |                                                             | 225 and 227-231 Barkly<br>ST Brunswick VIC 3056                                    | Textile manufacturer/operations                                    | Drinking water Irrigation of crops (including domestic gardens) and parks Water used for industrial purposes Livestock water supply Water used for recreational purposes (e.g. swimming) | Current                                    | 58861-4          |

# **Search Results**

The following table contains records that were identified in the surrounding search area:

| Map II | Record Type                   | Category<br>(Page 2) | Name | Location                                                 | Activity | Further Info  | Status        | Reference      |
|--------|-------------------------------|----------------------|------|----------------------------------------------------------|----------|---------------|---------------|----------------|
| 4      | Environmental Audit<br>Report | 3                    |      | REAR 178 BARKLY ST<br>REAR OF 178 BARKLY<br>ST,BRUNSWICK |          | Document Link | 53X Statement | 000800140<br>5 |